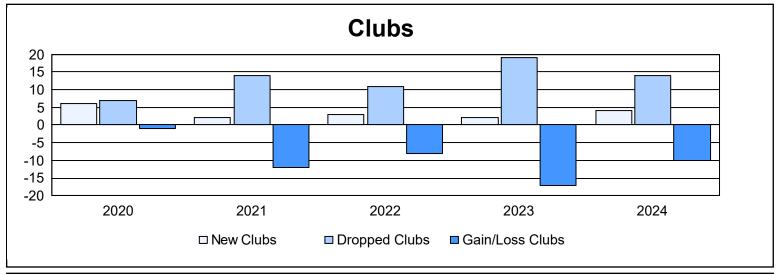

| Year      | New<br>Clubs | Dropped<br>Clubs | Gain/<br>Loss<br>Clubs | New<br>Members | Charter<br>Members | Reinstate<br>Members | Transfer<br>Members | Total<br>Member<br>Added | Total<br>Members<br>Dropped | Gain/<br>Loss<br>Members |
|-----------|--------------|------------------|------------------------|----------------|--------------------|----------------------|---------------------|--------------------------|-----------------------------|--------------------------|
| 2019-2020 | 6            | 7                | -1                     | 910            | 148                | 55                   | 42                  | 1,155                    | 1,463                       | -308                     |
| 2020-2021 | 2            | 14               | -12                    | 517            | 55                 | 21                   | 20                  | 613                      | 1,328                       | -715                     |
| 2021-2022 | 3            | 11               | -8                     | 749            | 93                 | 24                   | 26                  | 892                      | 1,082                       | -190                     |
| 2022-2023 | 2            | 19               | -17                    | 698            | 59                 | 42                   | 91                  | 890                      | 1,461                       | -571                     |
| 2023-2024 | 4            | 14               | -10                    | 657            | 132                | 26                   | 32                  | 847                      | 1,746                       | -899                     |
| Average   | 3            | 13               | -10                    | 706            | 97                 | 34                   | 42                  | 879                      | 1,416                       | -537                     |