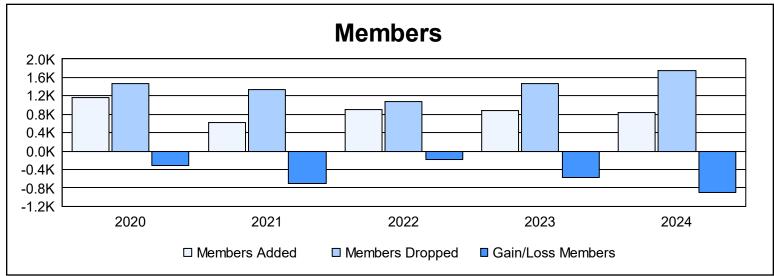

| Year      | New<br>Clubs | Dropped<br>Clubs | Gain/<br>Loss<br>Clubs | New<br>Members | Charter<br>Members | Reinstate<br>Members | Transfer<br>Members | Total<br>Member<br>Added | Total<br>Members<br>Dropped | Gain/<br>Loss<br>Members |
|-----------|--------------|------------------|------------------------|----------------|--------------------|----------------------|---------------------|--------------------------|-----------------------------|--------------------------|
| 2019-2020 | 6            | 7                | -1                     | 910            | 148                | 55                   | 42                  | 1,155                    | 1,463                       | -308                     |
| 2020-2021 | 2            | 14               | -12                    | 517            | 55                 | 21                   | 20                  | 613                      | 1,328                       | -715                     |
| 2021-2022 | 3            | 11               | -8                     | 749            | 93                 | 24                   | 26                  | 892                      | 1,082                       | -190                     |
| 2022-2023 | 2            | 19               | -17                    | 698            | 59                 | 42                   | 91                  | 890                      | 1,461                       | -571                     |
| 2023-2024 | 4            | 14               | -10                    | 657            | 132                | 26                   | 32                  | 847                      | 1,746                       | -899                     |
| Average   | 3            | 13               | -10                    | 706            | 97                 | 34                   | 42                  | 879                      | 1,416                       | -537                     |